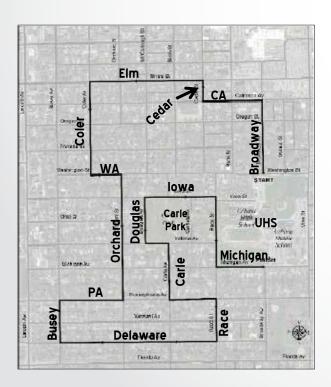

## course

The race will go on a scenic route through the state streets of Urbana.

Water, fruit, and other health snacks will be available both before and after the race. During our postrace activities, we will also offer tasty/healthy dessert treats such as sorbet and frozen yogurt.

## schedule of events Sunday, October 2, 2016

Race Day Check-in 7-7:45am 5K Run/Walk 8:00 am Junior 1K 9:30 am Awards and Gift Distribution 10:15 am

Race Day check-in begins at 7:00 am and will take place in the UHS Athletics Complex. Check-in will end at 7:45 and the race will promptly begin at 8:00 am. The start line is located at Washington and Broadway.