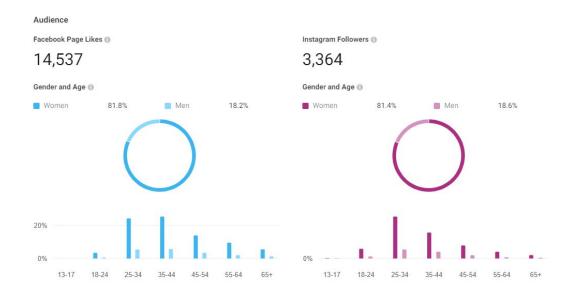

### Audience

Facebook & Instagram Gender and Age

Top Followers: Facebook Women 35 - 44 Instagram Women 25 - 34

(Women make up approximately 81% of followers on both Facebook and Instagram whereas men make up approximately 18% of Facebook and Instagram followers)