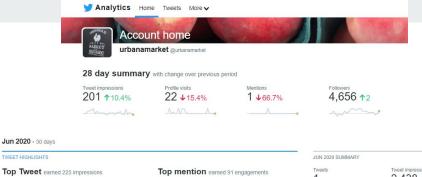

#### Total of 4,656 Followers

Continue to have active profile visits and tweet impressions, as well as mentions

#### Plans to grow presence:

Fix the link with market mail, consistent content posting between all social media platforms, market day-of tweets

Yes! We will be open this Saturday, July 4th from 7am - noon. This weekend debuts the much anticipated return of Illinois Sweetcorn and our Arts & Crafts Row! We can't wait to see you there. pic.twitter.com/Vc5pasigH0

15

New followers -11

Profile

65

1 913 View Tweet

#### Top Follower followed by 1,449 people

Gautham Narayan @gsnarayan Follows you

Assistant Professor of Astronomy at @illinois\_alma. Dark energy, wide-field surveys, supernovae, machine learning, outreach, photography, hiking. (He/him)

\*Twitter numbers as of December 2nd, 2020