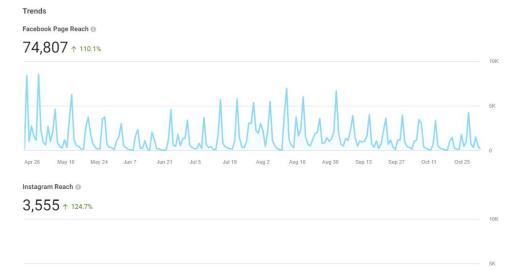

### Trends

2020 Urbana's Market at the Square Facebook & Instagram Page estimated reach, April 26 - October 31

Spikes noted are Saturday's

Sep 13

Sep 27

Oct 11

Noted percentage increase is over the previous six months - October 27, 2019 - April 25, 2020 (in which the Market was closed)