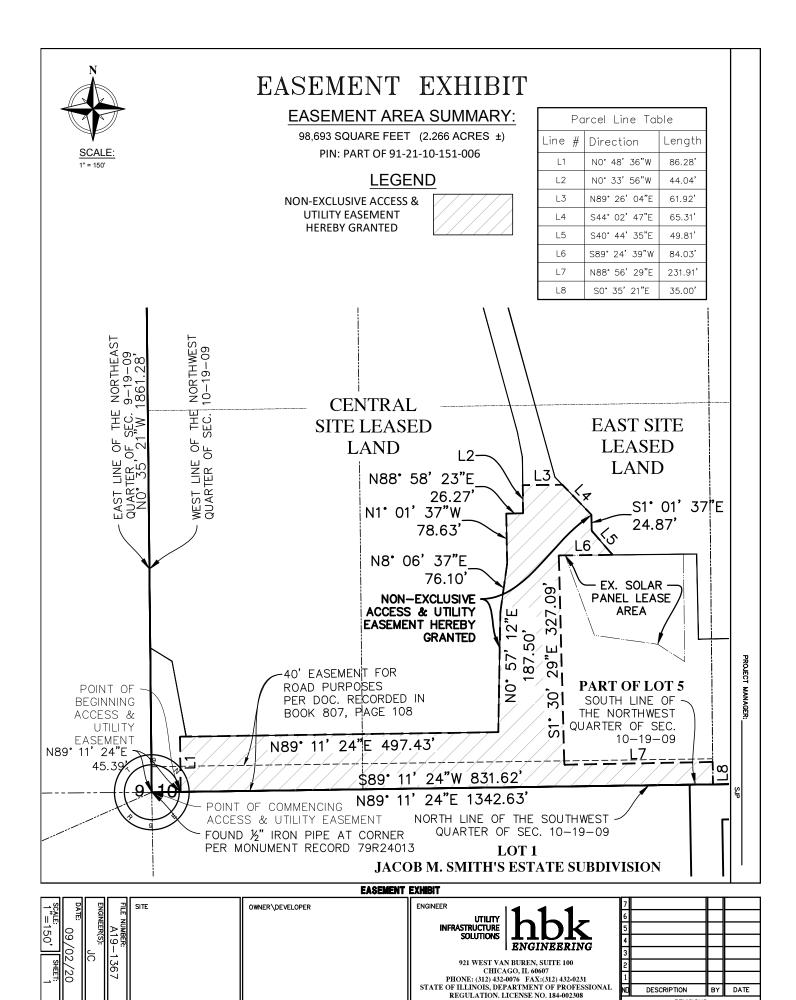

## EXHIBIT A TO MEMORANDUM OF LEASE

### **Description of the Property**

#### NON-EXCLUSIVE ACCESS & UTILITY EASEMENT LEGAL DESCRIPTION:

THAT PART OF THE NORTHWEST QUARTER OF SECTION 10, TOWNSHIP 19 NORTH, RANGE 9 EAST OF THE THIRD PRINCIPAL MERIDIAN IN CHAMPAIGN COUNTY, ILLINOIS, MORE PARTICULARLY DESCRIBED AS FOLLOWS:

COMMENCING AT A FOUND IRON PIPE AT THE SOUTHWEST CORNER OF THE NORTHWEST QUARTER OF SAID SECTION 10; THENCE NORTH 89 DEGREES 11 MINUTES 24 SECONDS EAST ALONG THE SOUTH LINE OF SAID NORTHWEST QUARTER, A DISTANCE OF 45.39 FEET TO THE POINT OF BEGINNING; THENCE NORTH 0 DEGREES 48 MINUTES 36 SECONDS WEST, A DISTANCE OF 86.28 FEET; THENCE NORTH 89 DEGREES 11 MINUTES 24 SECONDS EAST, A DISTANCE OF 497.43 FEET; THENCE NORTH 0 DEGREES 57 MINUTES 12 SECONDS EAST, A DISTANCE OF 187.50 FEET; THENCE NORTH 8 DEGREES 06 MINUTES 37 SECONDS EAST, A DISTANCE OF 76.10 FEET; THENCE NORTH 1 DEGREES 01 MINUTES 37 SECONDS WEST, A DISTANCE OF 78.63 FEET; THENCE NORTH 88 DEGREES 58 MINUTES 23 SECONDS EAST, A DISTANCE OF 26.27 FEET; THENCE NORTH 0 DEGREES 33 MINUTES 56 SECONDS WEST, A DISTANCE OF 44.04 FEET; THENCE NORTH 89 DEGREES 26 MINUTES 04 SECONDS EAST, A DISTANCE OF 61.92 FEET; THENCE SOUTH 44 DEGREES 02 MINUTES 47 SECONDS EAST, A DISTANCE OF 65.31 FEET; THENCE 1 DEGREES 01 MINUTES 37 SECONDS EAST, A DISTANCE OF 24.87 FEET; THENCE SOUTH 40 DEGREES 44 MINUTES 35 SECONDS EAST, A DISTANCE OF 49.81 FEET TO THE NORTH LINE OF LINE OF AN EXISTING SOLAR PANEL LEASE AREA FROM THE CITY OF URBANA; THENCE SOUTH 89 DEGREES 24 MINUTES 39 SECONDS WEST ALONG SAID NORTH LINE, A DISTANCE OF 84.03 FEET; THENCE SOUTH 1 DEGREES 30 MINUTES 29 SECONDS EAST, A DISTANCE OF 327.09 FEET; THENCE NORTH 88 DEGREES 56 MINUTES 29 SECONDS EAST, A DISTANCE OF 231.91 FEET TO A LINE PARALLEL WITH AND 877.00 FEET EAST OF THE WEST LINE OF SAID NORTHWEST QUARTER; THENCE SOUTH 0 DEGREES 35 MINUTES 21 SECONDS EAST ALONG SAID PARALLEL LINE, A DISTANCE OF 35.00 FEET TO THE SOUTH LINE OF SAID NORTHWEST QUARTER; THENCE SOUTH 89 DEGREES 11 MINUTES 24 SECONDS WEST ALONG SAID SOUTH LINE. A DISTANCE OF 831.62 FEET TO THE POINT OF BEGINNING, IN CHAMPAIGN COUNTY, ILLINOIS.